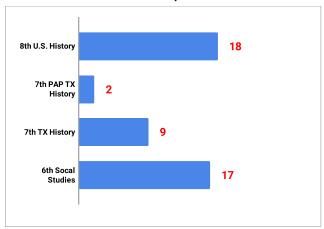

# **Failures by Subject**

English/Reading Failures by Grade Level

Math Failures by Grade Level

Science Failures by Grade Level

Social Studies Failures by Grade Level

**Elective Failures by Grade Level** 