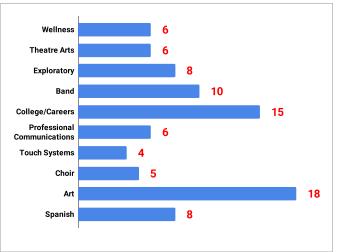

# **Failures by Subject**

English/Reading Failures by Grade Level

Math Failures by Grade Level

Science Failures by Grade Level

Social Studies Failures by Grade Level

**Elective Failures by Grade Level** 