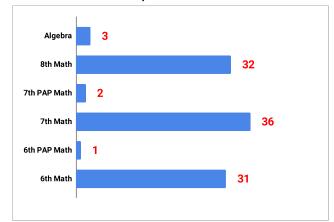

# **Failures by Subject**

English/Reading Failures by Grade Level

Math Failures by Grade Level

Science Failures by Grade Level

Social Studies Failures by Grade Level

**Elective Failures by Grade Level** 