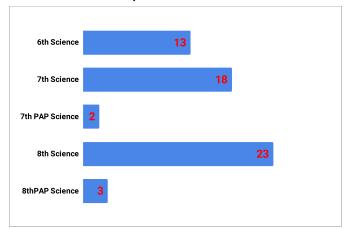

# **Failures by Subject**

English/Reading Failures by Grade Level

Math Failures by Grade Level

Science Failures by Grade Level

Social Studies Failures by Grade Level

**Elective Failures by Grade Level** 