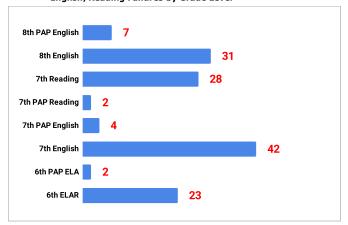

# **Failures by Subject**

English/Reading Failures by Grade Level

Math Failures by Grade Level

Science Failures by Grade Level

Social Studies Failures by Grade Level

**Elective Failures by Grade Level** 